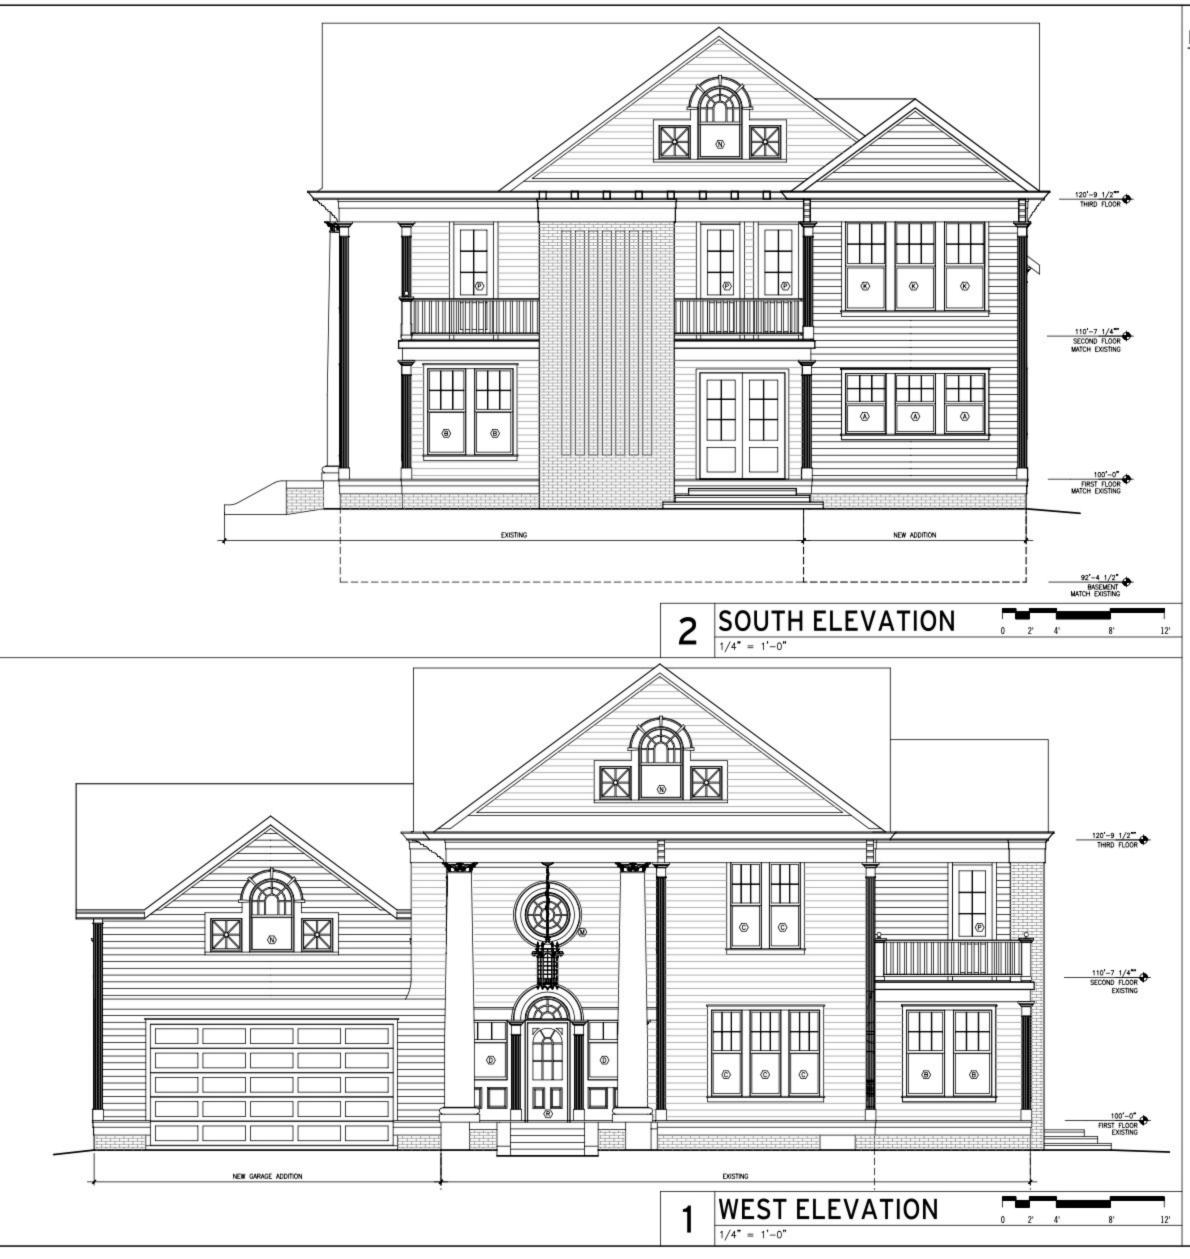

## ELEVATION GEN. NOTES

- CAULK ALL JOINTS AND FINISH TO MATCH ADJACENT MATERIALS.
- 2 INSTALL PREFINISHED METAL DRIP EDGE ABOVE ALL DOOR AND WINDOW HEAD TRIM AND ABOVE BAND BOARDS.
- 3 ALL NON-PREFINISHED EXTERIOR ITEMS SHALL BE PANTED WITH ONE COAT OF TINTED PRIMER AND ONE COAT OF FINISH PAINT.
- 4 ALL COLORS TO BE SELECTED BY OWNER, SUPPLY PAINT SAMPLES TO OWNER FOR APPROVAL PRIOR TO PAINTING.
- 5 SEE ROOF PLAN FOR DOWNSPOUT LOCATIONS.
- 6 INSTALL SIDING PER MANUFACTURER'S STANDARDS TO ENSURE WARRANTY PROTECTION.

## **ELEVATION GEN. NOTES**

- 1 CAULK ALL JOINTS AND FINISH TO MATCH ADJACENT MATERIALS.
- INSTALL PRETINISHED METAL DRIP EDGE ABOVE ALL DOOR AND WINDOW HEAD TRIM AND ABOVE BAND BOARDS.
  ALL NON-PREFINISHED EXTERIOR ITEMS SHALL BE PANTED WITH ONE COAT OF TINIED PRIMER AND ONE COAT OF FINISH PAINT.
- 4 ALL COLORS TO BE SELECTED BY OWNER, SUPPLY PAINT SAMPLES TO OWNER FOR APPROVAL PRIOR TO PAINTING.
- 5 SEE ROOF PLAN FOR DOWNSPOUT LOCATIONS.
- 6 INSTALL SIDING PER MANUFACTURER'S STANDARDS TO ENSURE WARRANTY PROTECTION.