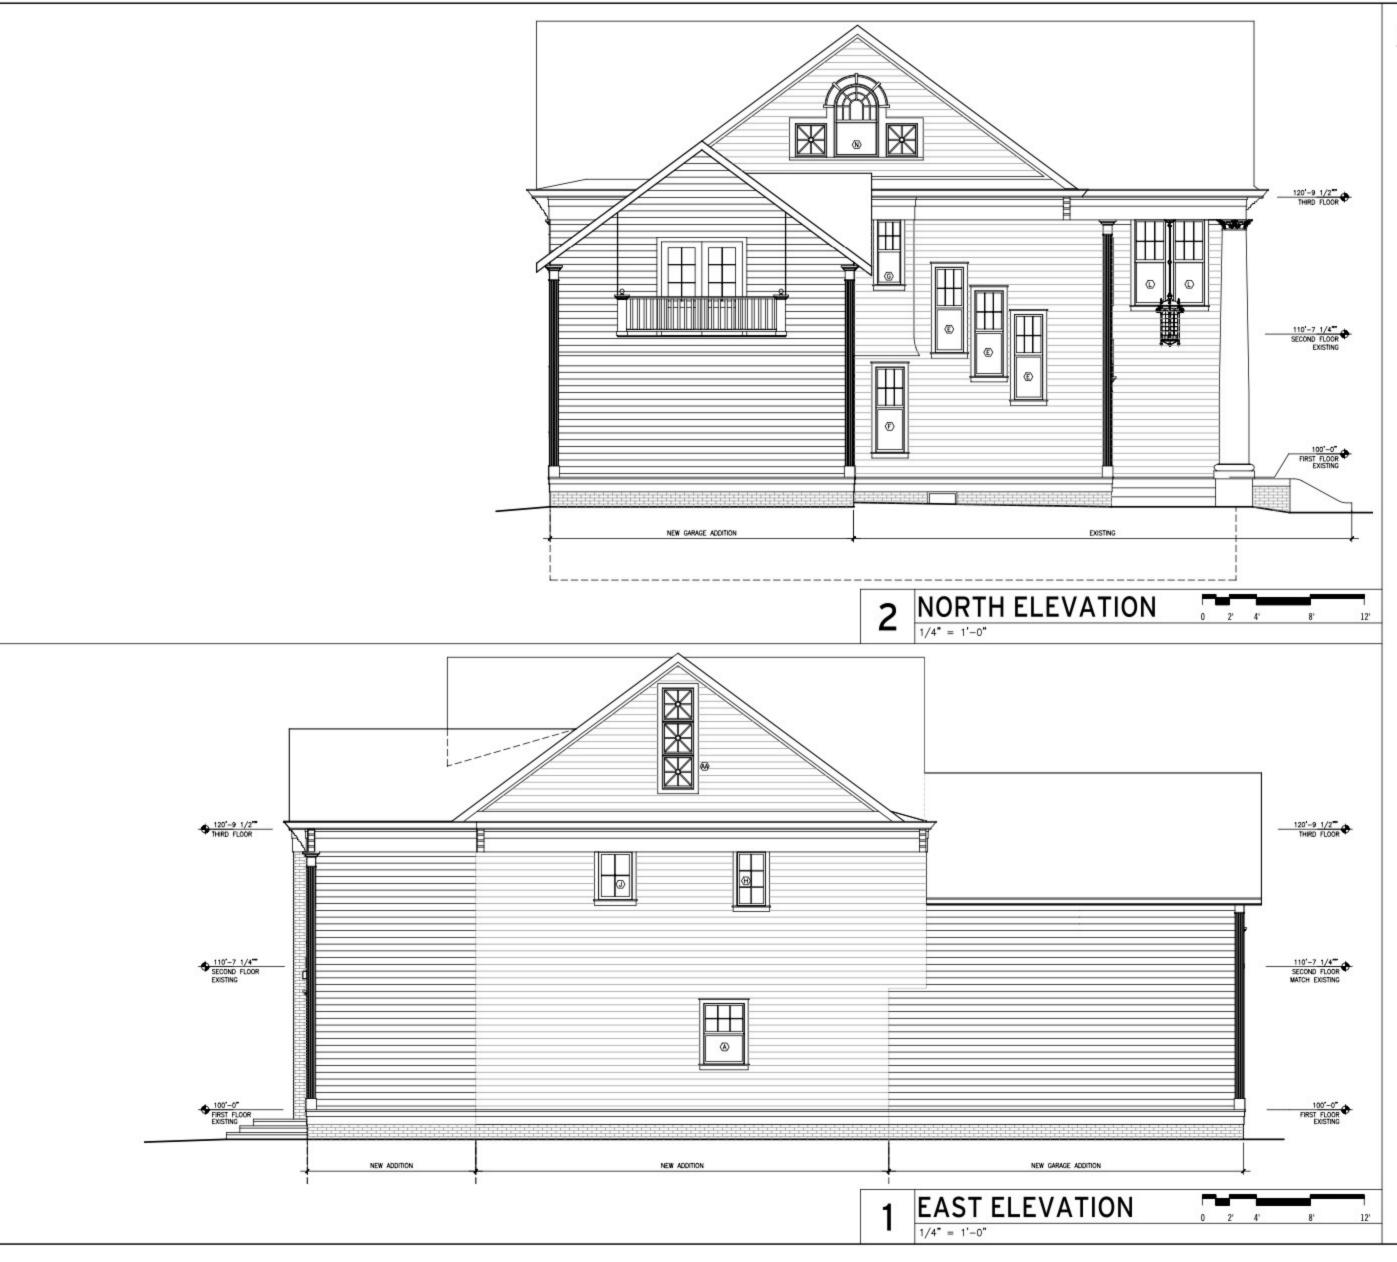

## ELEVATION GEN. NOTES

- CAULK ALL JOINTS AND FINISH TO MATCH ADJACENT MATERIALS.
- 2 INSTALL PREFINISHED METAL DRIP EDGE ABOVE ALL DOOR AND WINDOW HEAD TRIM AND ABOVE BAND BOARDS.
- 3 ALL NON-PREFINISHED EXTERIOR ITEMS SHALL BE PANTED WITH ONE COAT OF TINTED PRIMER AND ONE COAT OF FINISH PAINT.
- 4 ALL COLORS TO BE SELECTED BY OWNER, SUPPLY PAINT SAMPLES TO OWNER FOR APPROVAL PRIOR TO PAINTING.
- 5 SEE ROOF PLAN FOR DOWNSPOUT LOCATIONS.
- 6 INSTALL SIDING PER MANUFACTURER'S STANDARDS TO ENSURE WARRANTY PROTECTION.

## **ELEVATION GEN. NOTES**

- 1 CAULK ALL JOINTS AND FINISH TO MATCH ADJACENT MATERIALS.
- INSTALL PRETINISHED METAL DRIP EDGE ABOVE ALL DOOR AND WINDOW HEAD TRIM AND ABOVE BAND BOARDS.
  ALL NON-PREFINISHED EXTERIOR ITEMS SHALL BE PANTED WITH ONE COAT OF TINIED PRIMER AND ONE COAT OF FINISH PAINT.
- 4 ALL COLORS TO BE SELECTED BY OWNER, SUPPLY PAINT SAMPLES TO OWNER FOR APPROVAL PRIOR TO PAINTING.
- 5 SEE ROOF PLAN FOR DOWNSPOUT LOCATIONS.
- 6 INSTALL SIDING PER MANUFACTURER'S STANDARDS TO ENSURE WARRANTY PROTECTION.