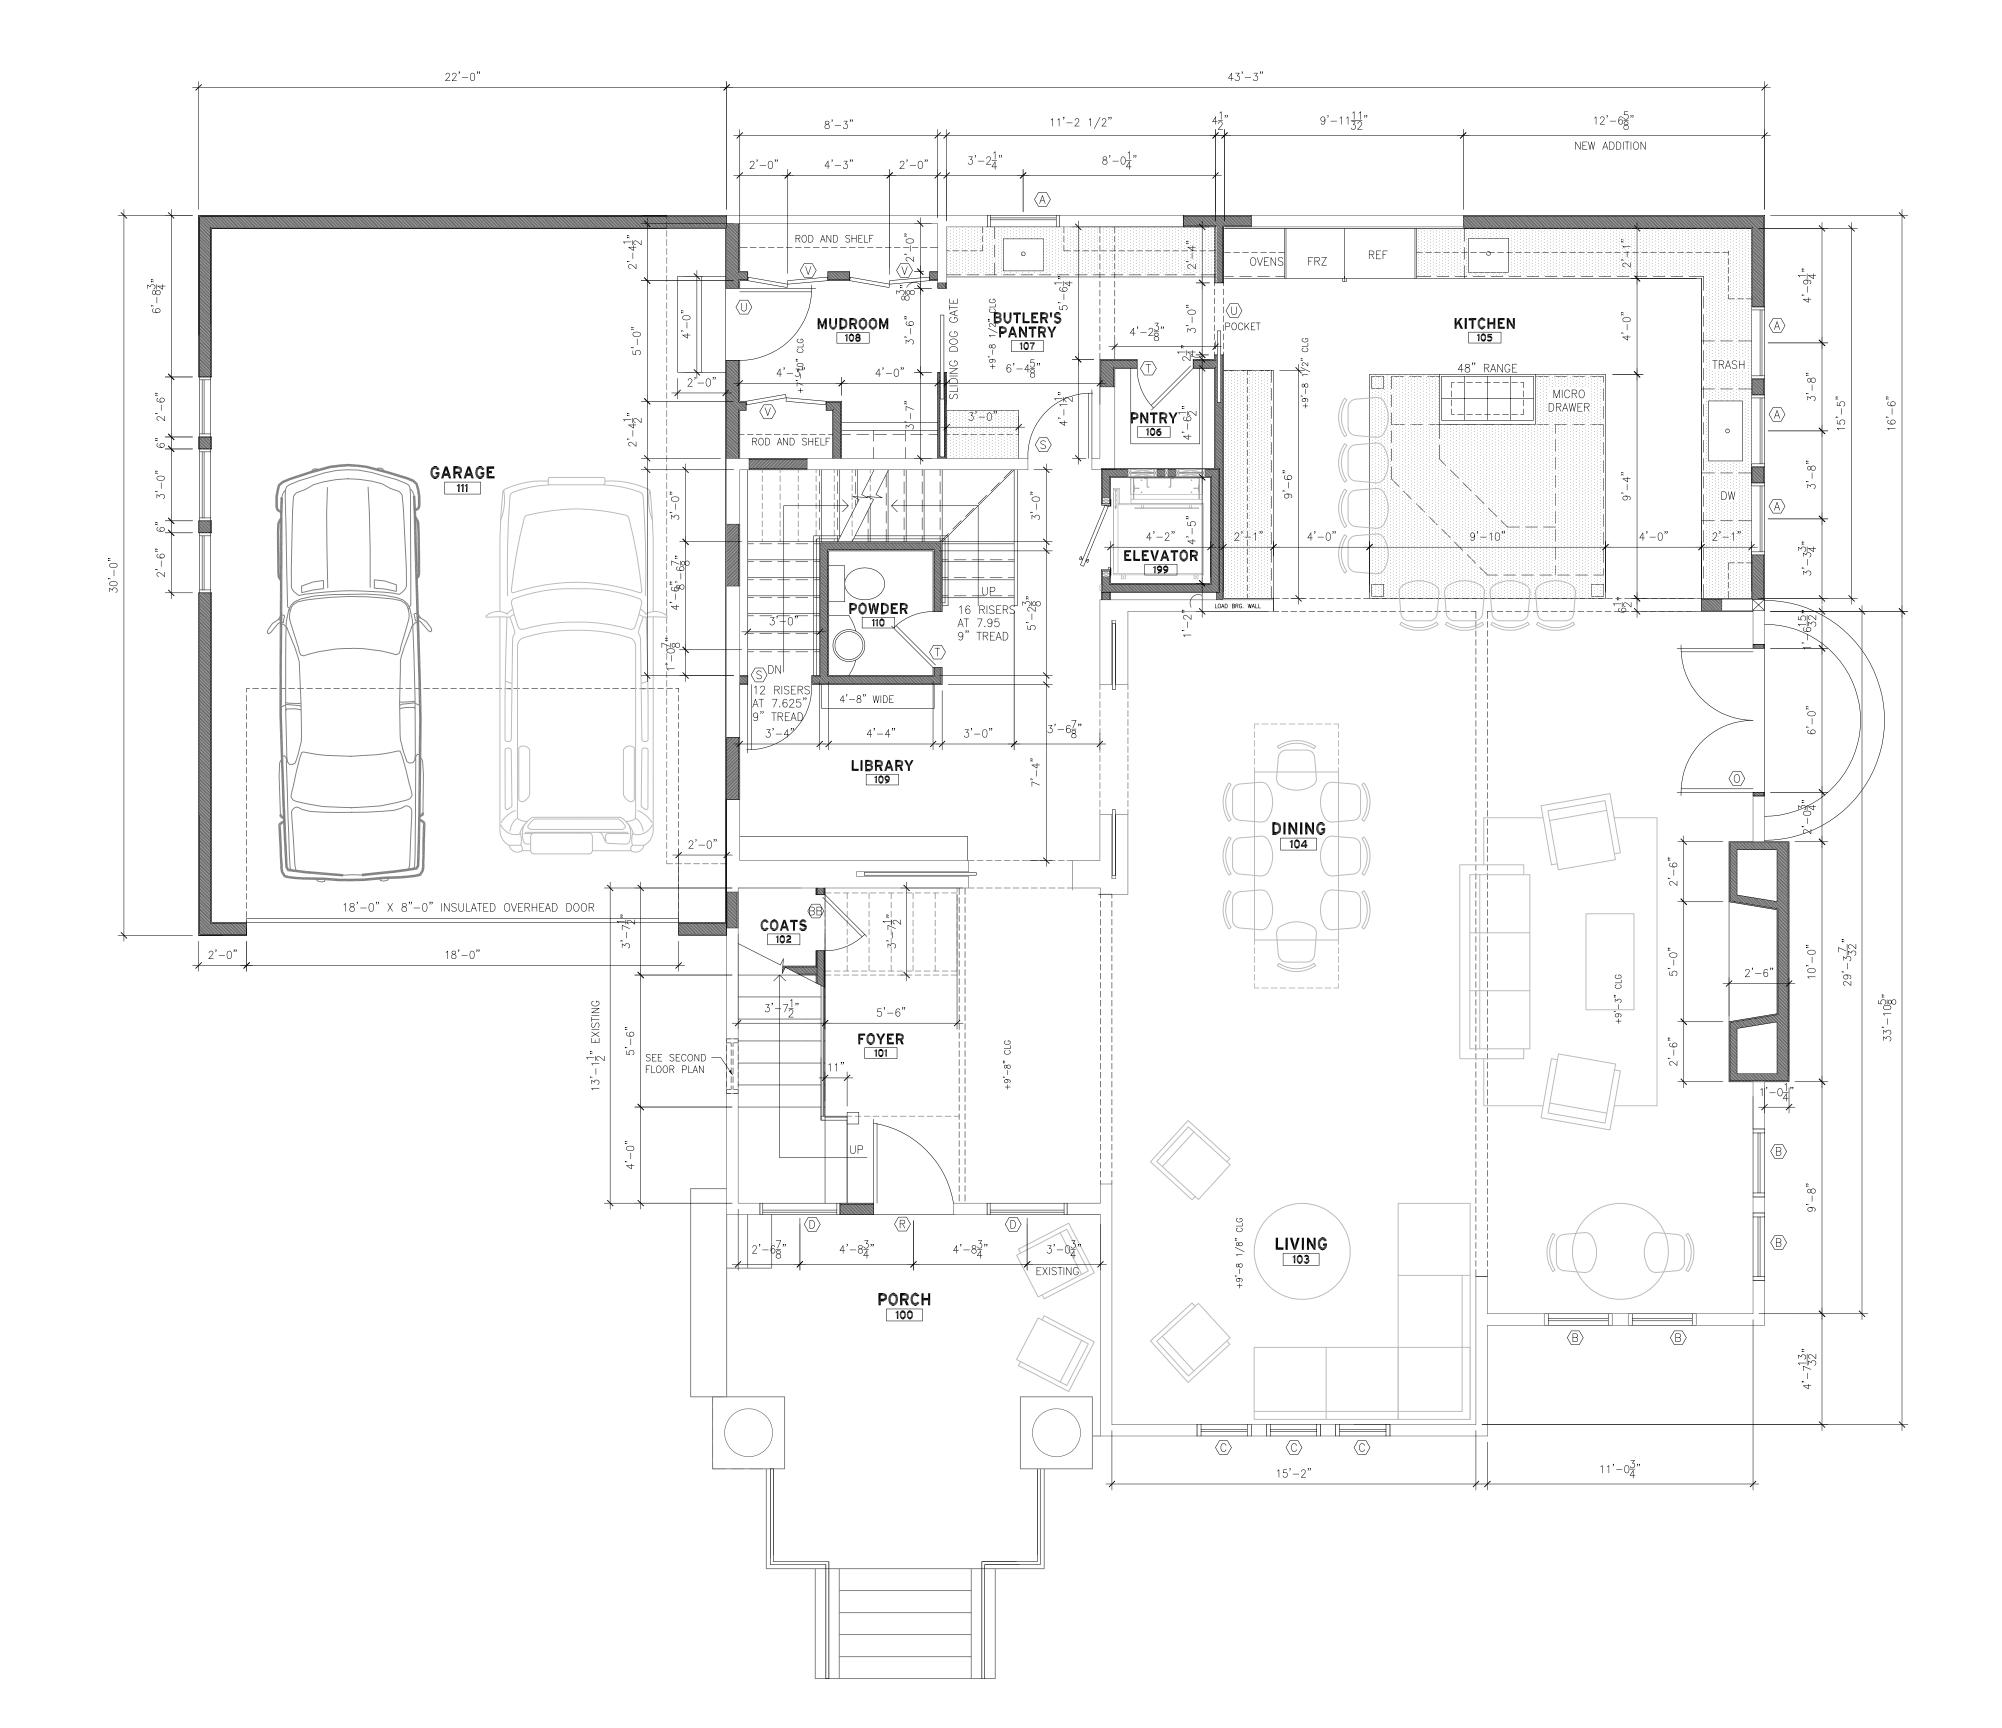

G.
- 5 SEE ROOF PLAN FOR DOWNSPOUT LOCATIONS.
- 6 INSTALL SIDING PER MANUFACTURER'S STANDARDS TO ENSURE WARRANTY PROTECTION.





## **ELEVATION GEN. NOTES**

- 1 CAULK ALL JOINTS AND FINISH TO MATCH ADJACENT MATERIALS.
- INSTALL PRETINISHED METAL DRIP EDGE ABOVE ALL DOOR AND WINDOW HEAD TRIM AND ABOVE BAND BOARDS.
  ALL NON-PREFINISHED EXTERIOR ITEMS SHALL BE PANTED WITH ONE COAT OF TINIED PRIMER AND ONE COAT OF FINISH PAINT.
- 4 ALL COLORS TO BE SELECTED BY OWNER, SUPPLY PAINT SAMPLES TO OWNER FOR APPROVAL PRIOR TO PAINTING.
- 5 SEE ROOF PLAN FOR DOWNSPOUT LOCATIONS.
- 6 INSTALL SIDING PER MANUFACTURER'S STANDARDS TO ENSURE WARRANTY PROTECTION.



15 INDU

R

\* POINT

THESE DO SCOPE ARCHTECTU OF THE C ELEMEN DESCHIES DESCHIES BASIS OF 1 DESCHIES FURNER EXECUTION

A RENOVATION OF THE