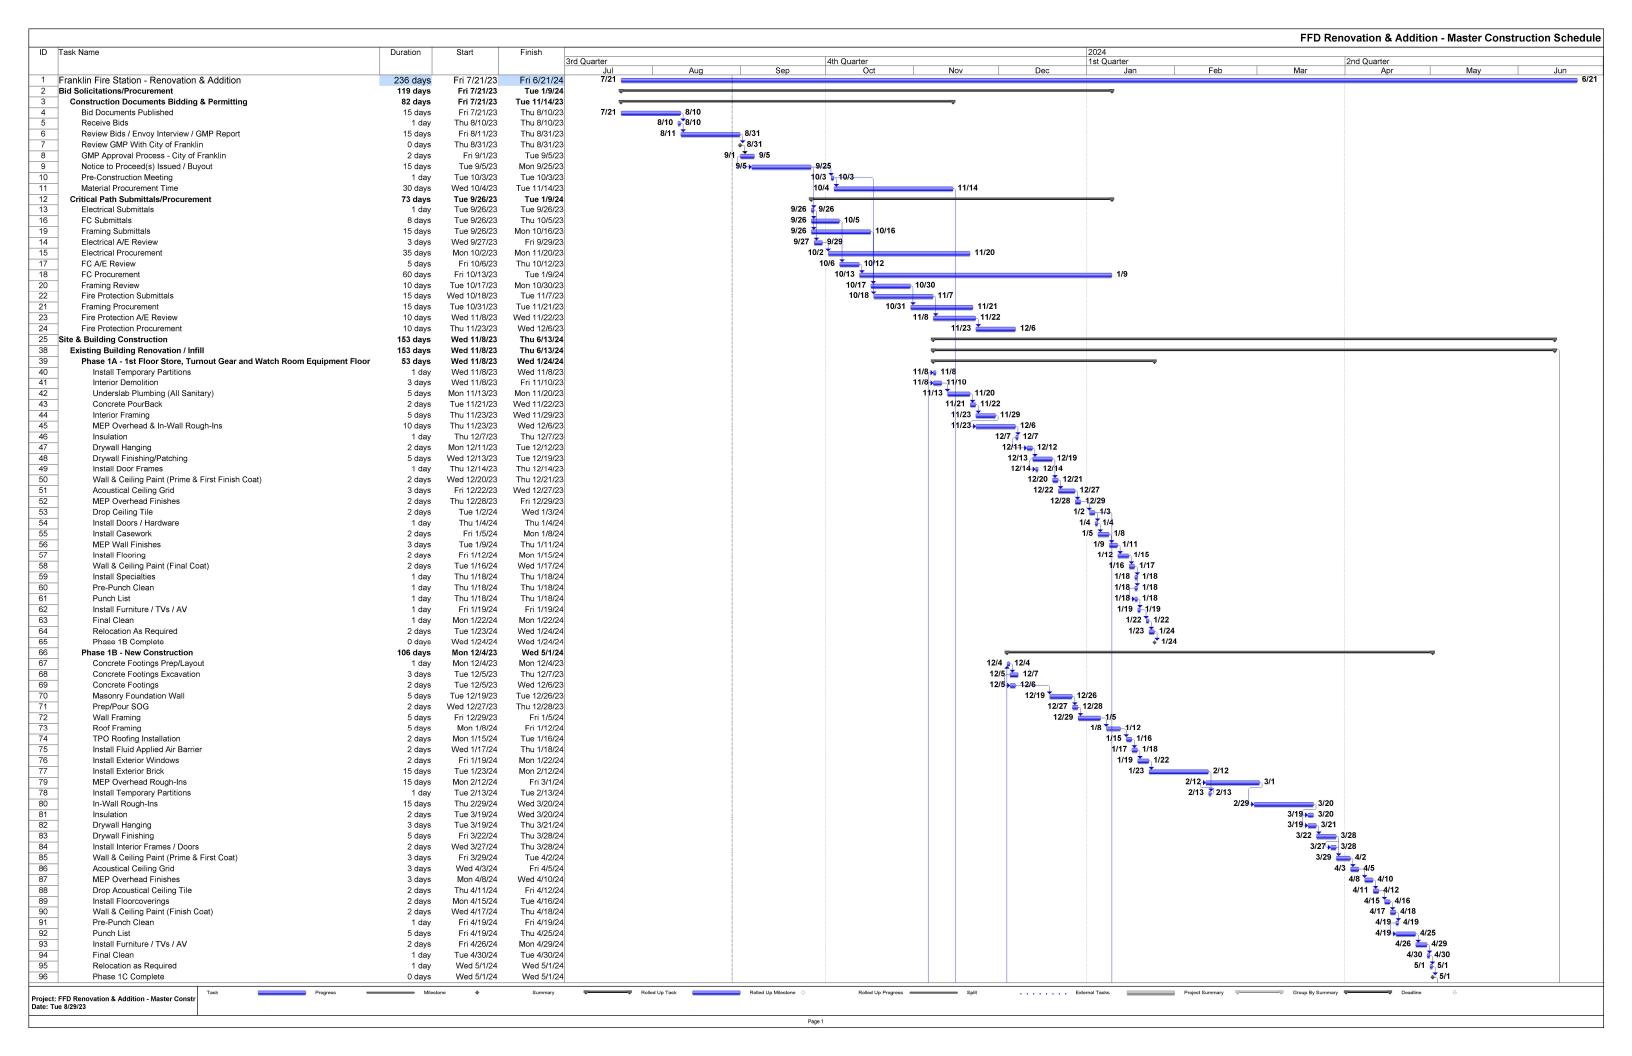

#### **Project Schedule & Phasing Approach:**

Envoy Construction Services has forecasted that the construction schedule will be completed within 7-months from the commencement. Envoy will utilize the Project Overall Milestone Schedule to manage the schedule, along with issuance and modification of four-week look-ahead schedules that will be distributed to the Project Team and End User on a weekly basis. The Overall Project Milestone schedule will be updated monthly, at a minimum, or as required due to changes in schedule.

Due to the current lead times of materials and labor, Envoy has forecasted that construction will not start until at least sixty (60) days after the acceptance of the GMP by the City to allow appropriate procurement time of initial required materials and labor. The renovation will be completed in 4 phases as per the included Phasing Plan that allows the Fire Station Staff Members to continue to occupy the building during the course of construction, at least partially.