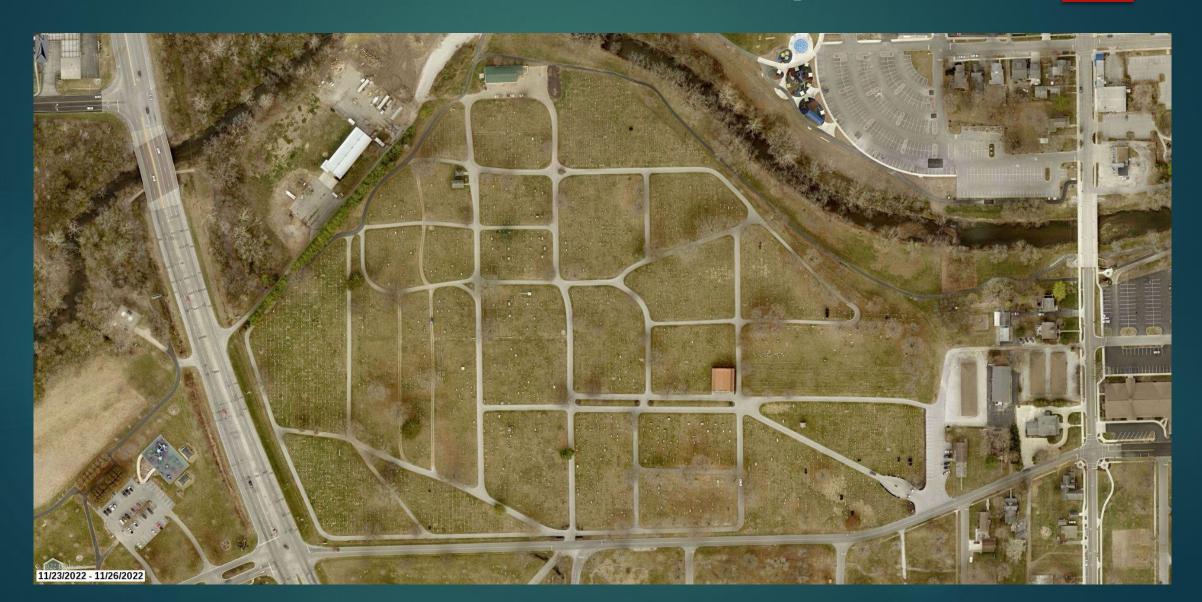

#### **Greenlawn Cemetery**

### **Greenlawn Cemetery**

Project #1: \$105,000

Project #2: \$25,000

# 2020 Land Purchase Masonic Section

| \$150,000 |          |  |  |  |  |  |
|-----------|----------|--|--|--|--|--|
| 2020      | \$75,000 |  |  |  |  |  |
| 2021      | \$25,000 |  |  |  |  |  |
| 2022      | \$25,000 |  |  |  |  |  |
| 2023      | \$25,000 |  |  |  |  |  |

## **Greenlawn Cemetery**