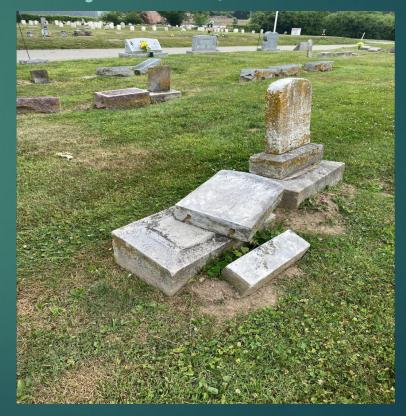

#### **Greenlawn Cemetery**







### **Greenlawn Cemetery**

Project #1: \$105,000



Project #2: \$25,000



# 2020 Land Purchase Masonic Section

| \$150,000 |          |  |  |  |  |  |
|-----------|----------|--|--|--|--|--|
| 2020      | \$75,000 |  |  |  |  |  |
| 2021      | \$25,000 |  |  |  |  |  |
| 2022      | \$25,000 |  |  |  |  |  |
| 2023      | \$25,000 |  |  |  |  |  |

## **Greenlawn Cemetery**



### Columbarium Location



## Columbarium





### Revenue Projections

|                      | Quantity | Retail Price<br>per niche | Projected<br>Revenue | Fee for<br>Open/Close | Projected<br>Revenue  | Lettering<br>Niche Front | Projected<br>Revenue  |
|----------------------|----------|---------------------------|----------------------|-----------------------|-----------------------|--------------------------|-----------------------|
| <b>Single</b> niches | 40       | \$2,000