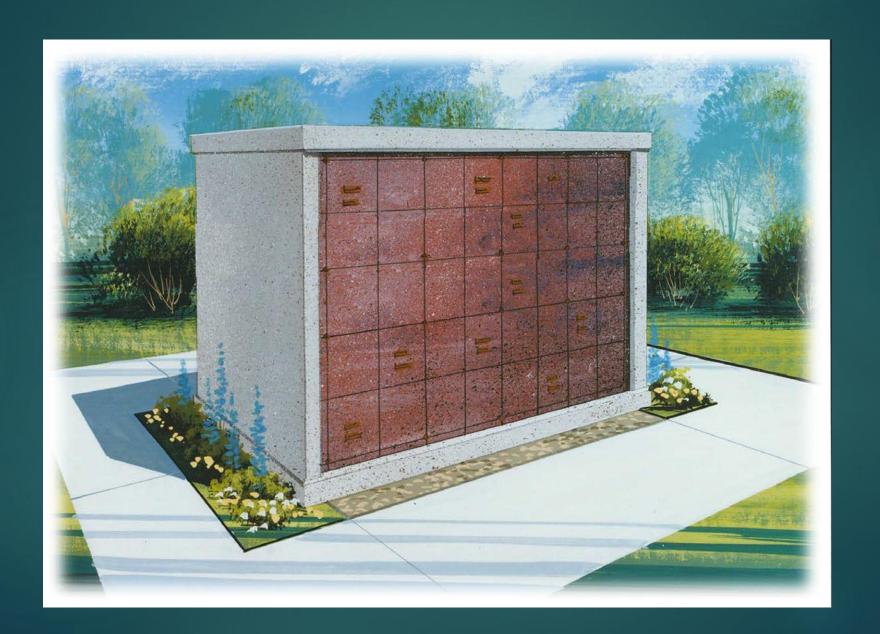

## Columbarium

### Revenue Projections

|                      | Quantity | Retail Price<br>per niche | Projected<br>Revenue | Fee for<br>Open/Close | Projected<br>Revenue  | Lettering<br>Niche Front | Projected<br>Revenue  |
|----------------------|----------|---------------------------|----------------------|-----------------------|-----------------------|--------------------------|-----------------------|
| <b>Single</b> niches | 40       | \$2,000                   | \$80,000             | \$200                 | \$8,000               | \$200                    | \$8,000               |
| <b>Double</b> niches | 80       | \$3,000                   | \$240,000            | \$200                 | \$16,000              | \$300                    | <mark>\$24,000</mark> |
|                      |          |                           | \$320,000            |                       | <mark>\$24,000</mark> |                          | <mark>\$32,000</mark> |