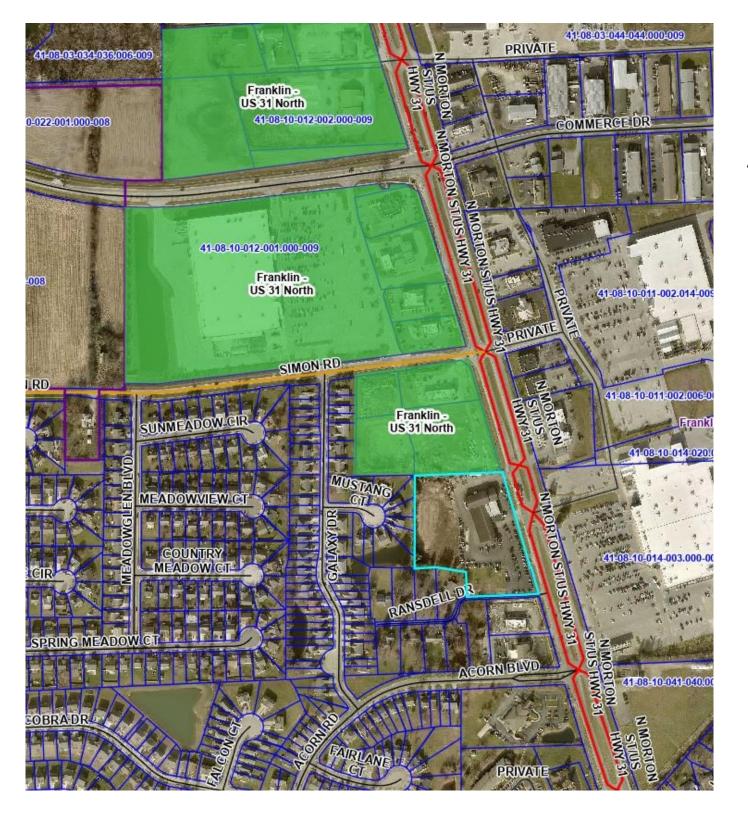

# Earlywood Drive—Patriot Products/Laugle Remove Parcels to create a New Allocation Area Add to the US 31 Integrated TIF

Hubler Ford

Franklin US 31 North Amended

Allocation Area

Add to the US 31 Integrated TIF