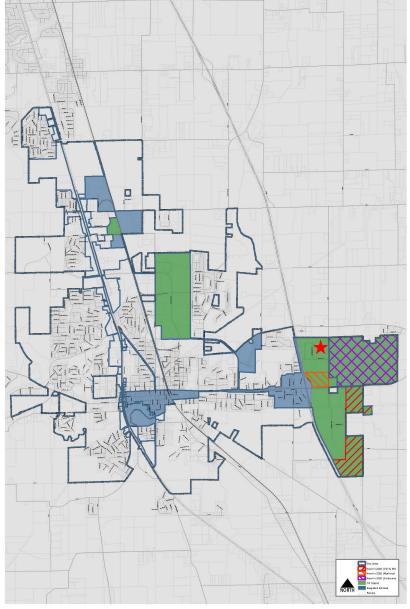

## **Graham Road Extension—Cold Summit Project New Allocation Area**

### Added to the Amended and Integrated TIF

TIF Districts and Integrated Economic Development Areas