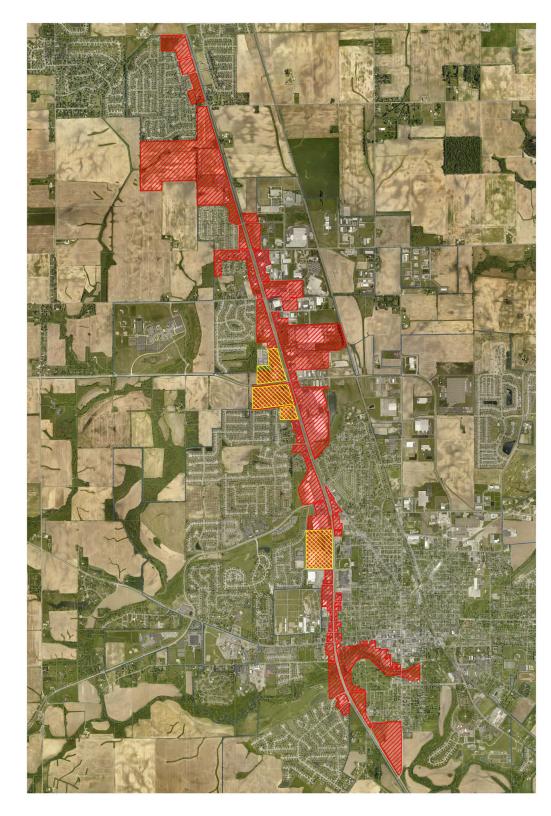

# Earlywood Drive—Patriot Products/Laugle Remove Parcels to create a New Allocation Area Add to the US 31 Integrated TIF

Hubler Ford

Franklin US 31 North Amended

Allocation Area

Add to the US 31 Integrated TIF