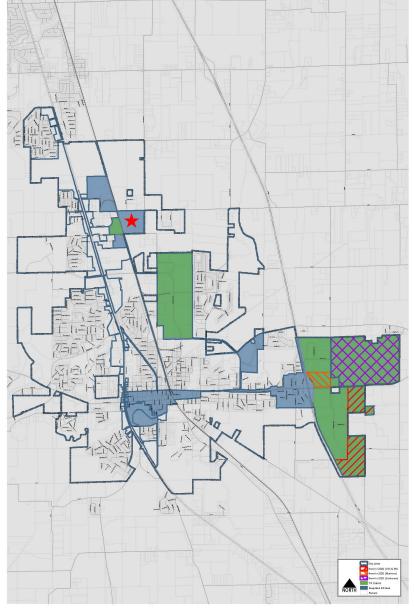

# Jim Black Road—Pure Development Remove Parcels to create a New Allocation Area Part of the Amended and Integrated TIF