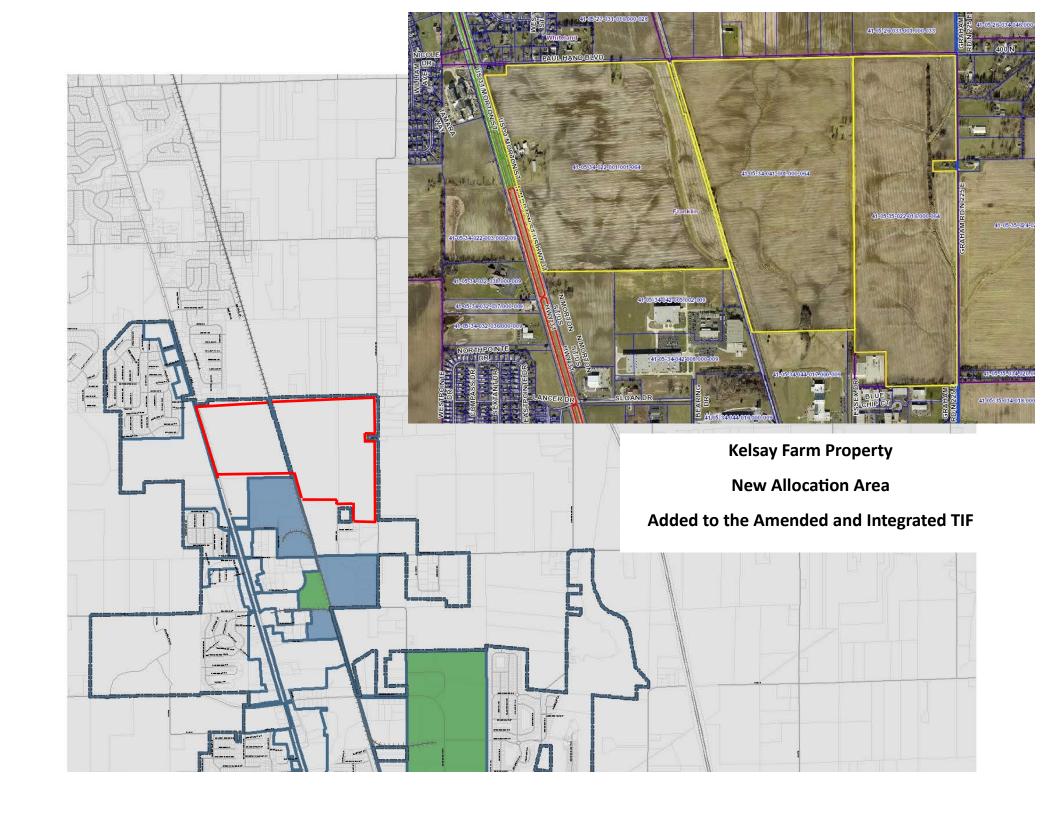

## **Graham Road Extension—Cold Summit Project New Allocation Area**

### Added to the Amended and Integrated TIF

TIF Districts and Integrated Economic Development Areas