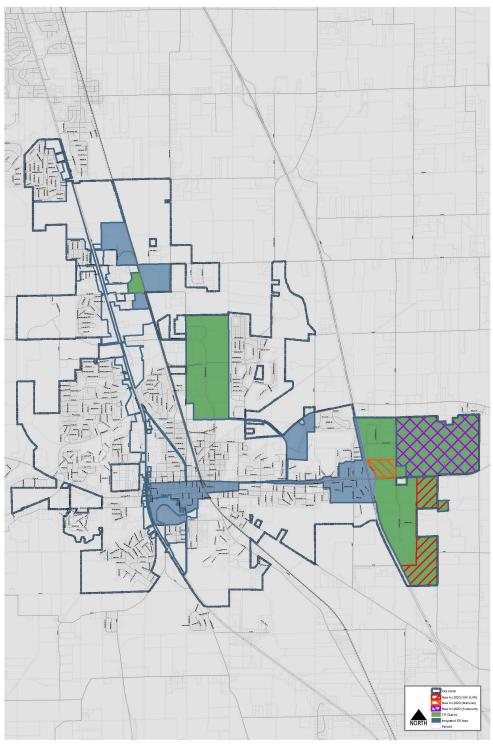

TIF Districts and Integrated Economic Development Areas

Created by: Alex Getchell - 12/09/2020 City of Franklin Dept. Planning & Engineering

## **Graham Road Extension—Cold Summit Project New Allocation Area**

### Added to the Amended and Integrated TIF

TIF Districts and Integrated Economic Development Areas

#### SR 44 & 600 E

#### **New Allocation Area**

### Added to the Amended and Integrated TIF

# Jim Black Road—Pure Development Remove Parcels to create a New Allocation Area Part of the Amended and Integrated TIF