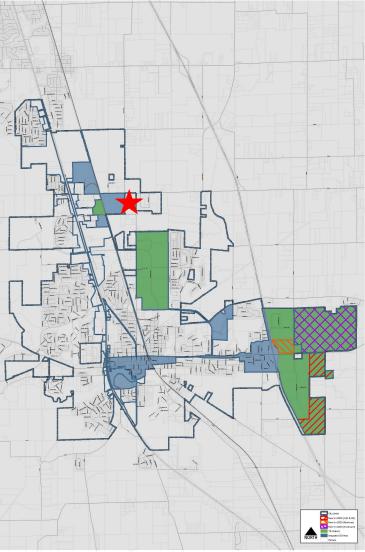

## AND DESCRIPTION OF ESSEXIDR GRAHAMIRD 41-05-34-044-017.000-009 41-05-35-033-017.002-009 41-05-35-033-017.001-009 EARLYWOOD DR/E 300 N 41-08-02-021-009.002-00 41-08-02-022-009-001-009 41-08-02-021-009.005-009 41-08-02-021-009-006-009 Frank in 41-08-02-021-009.004-009 41-08-02-022-002.000-009 41-08-02-024-003.000-009 41-03-02-028-010,000-012 41-08-02-031-006.000