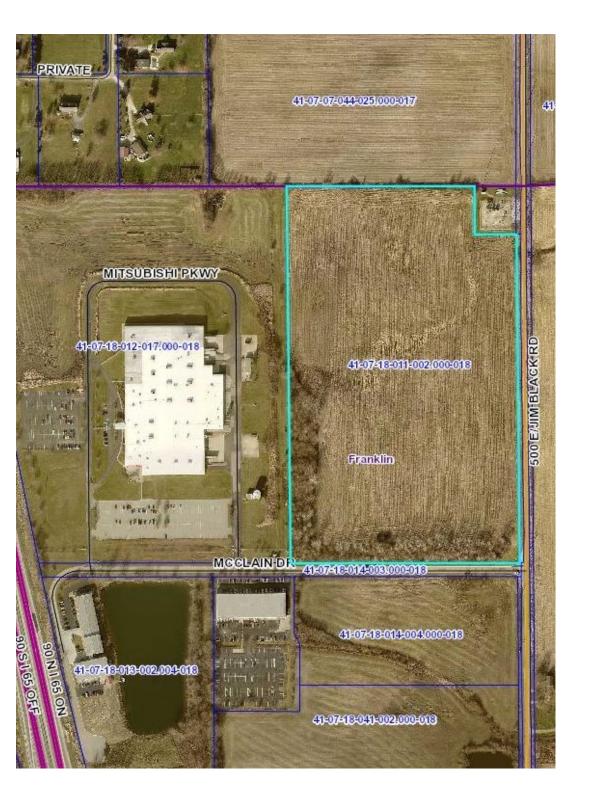

# Jim Black Road—Pure Development Remove Parcels to create a New Allocation Area Part of the Amended and Integrated TIF