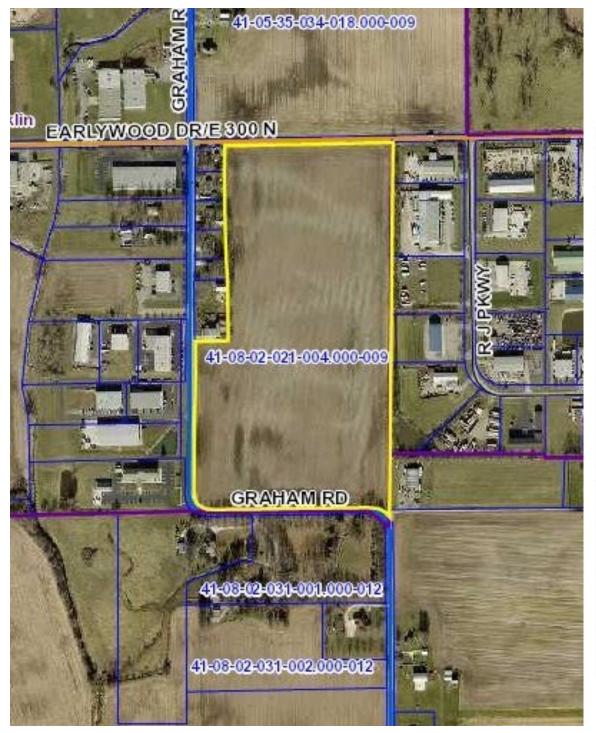

## AND DESCRIPTION OF ESSEXIDR GRAHAMIRD 41-05-34-044-017.000-009 41-05-35-033-017.002-009 41-05-35-033-017.001-009 EARLYWOOD DR/E 300 N 41-08-02-021-009.002-00 41-08-02-022-009-001-009 41-08-02-021-009.005-009 41-08-02-021-009-006-009 Frank in 41-08-02-021-009.004-009 41-08-02-022-002.000-009 41-08-02-024-003.000-009 41-03-02-028-010,000-012 41-08-02-031-006.000