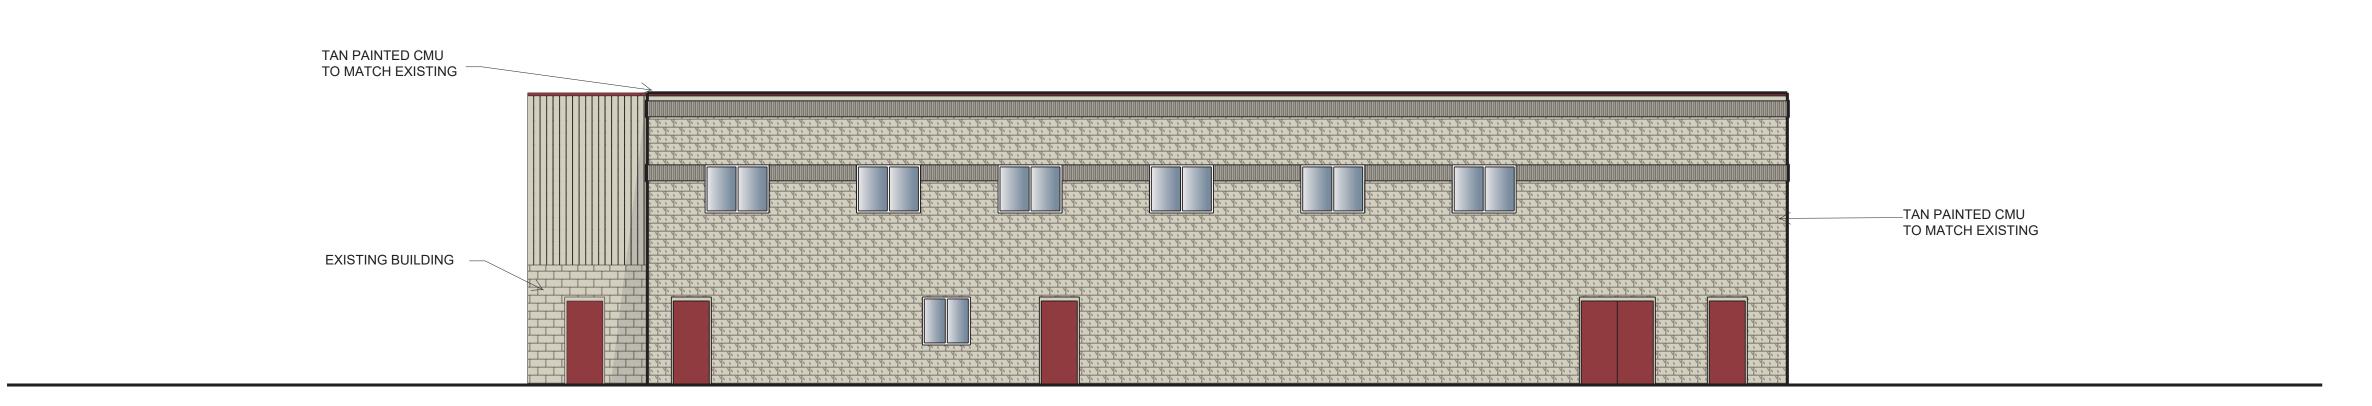

STANDING SEAM
METAL ROOF, COLOR
LIGHT BLUE

EXISTING STANDING
SEAM METAL ROOF

EAST ELEVATION 2

TAN PAINTED CMU
TO MATCH EXISTING

EXISTING STANDING SEAM
METAL ROOF

EXISTING STANDING
SEAM METAL ROOF

SOUTH ELEVATION 3

WEST ELEVATION

CERTIFICATION

PRELIMINARY NOT FOR CONSTRUCTION

00.00.00

THIS DRAWING AND THE IDEAS, DESIGNS AND CONCEPTS CONTAINED HEREIN ARE THE EXCLUSIVE INTELLECTUAL PROPERTY OF CURRAN ARCHITECTURE, AND ARE NOT TO BE USED OR REPRODUCED, WHOLE OR IN PART, WITHOUT THE WRITTEN CONSENT OF CURRAN ARCHITECTURE.