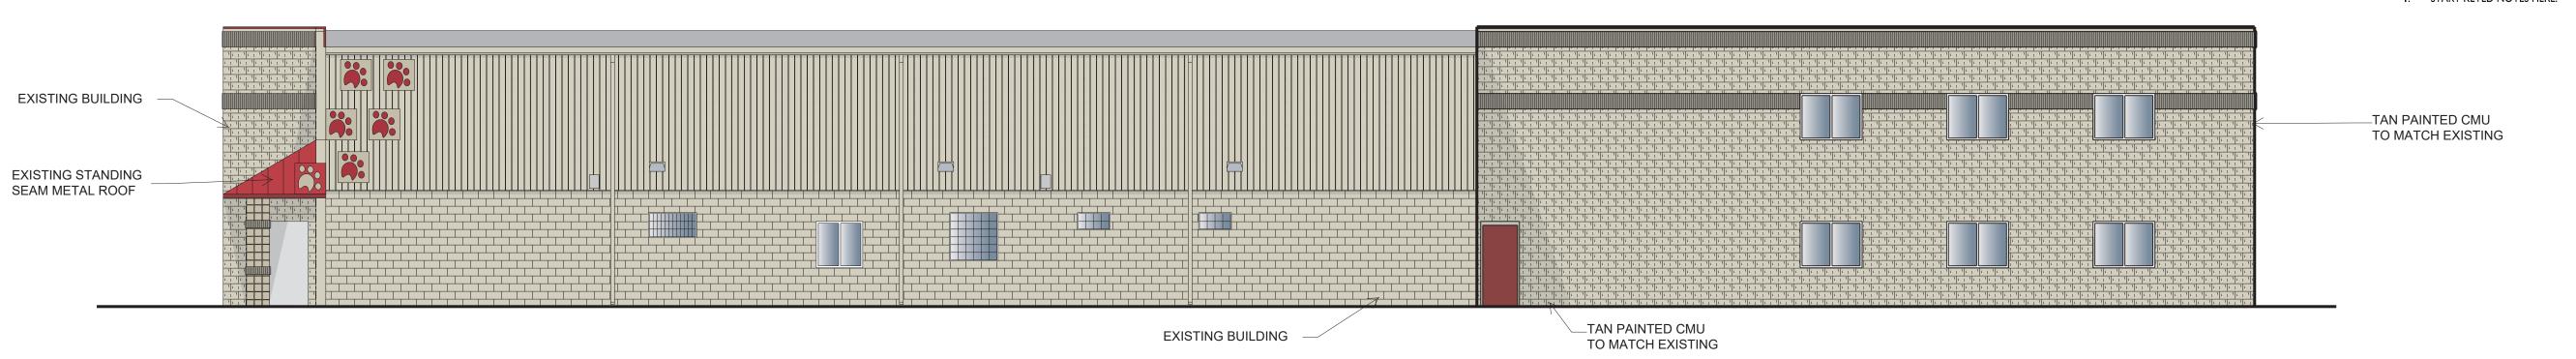

## **KEYED NOTES**

I. START KEYED NOTES HERE.

CURRAN
ARCHITECTURE
5719 LAWTON LOOP E. DR. #212
INDIANAPOLIS, IN 46216

O :: 317 . 288 . 0681

F :: 317 . 288 . 0753

NORTH ELEVATION | 1/8"=1'-0"

TAN PAINTED CMU
TO MATCH EXISTING

STANDING SEAM
METAL ROOF, COLOR
LIGHT BLUE

EXISTING STANDING
SEAM METAL ROOF

EAST ELEVATION 2

TAN PAINTED CMU
TO MATCH EXISTING

EXISTING STANDING SEAM
METAL ROOF

EXISTING STANDING
SEAM METAL ROOF

SOUTH ELEVATION 3