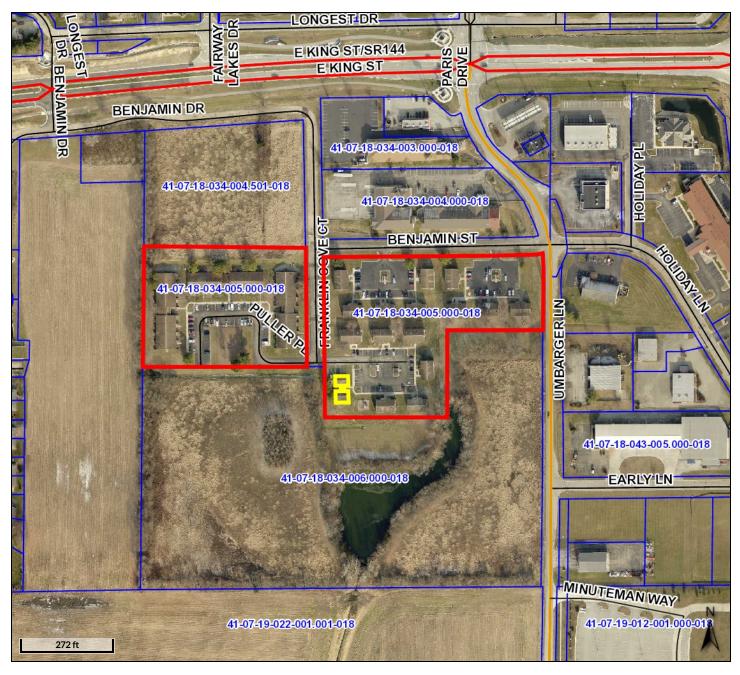

## ZB 2021-14 (V) Site Location

Created by: City of Franklin | Alex Getchell

Yellow = Clubhouse

DISCLAIMER: Johnson County maintains this World Wide Web site to enhance public access to information. This site is continually under development and therefore subject to change without notice. While we endeavor to provide timely and accurate information, we make no guarantees. Johnson County makes no warranty, express or implied, including warranties of merchantability and fitness for a particular purpose. Use of the information is the sole responsibility of the user. The material on this site comes from a variety of sources. We do not control or guarantee the accuracy, relevance, timeliness or completeness of any outside information. Further, the inclusion of pointers to particular items is not intended to reflect their importance nor is it an endorsement of any of the views expressed or products or services offered. Maps and data are provided for informational purposes only.