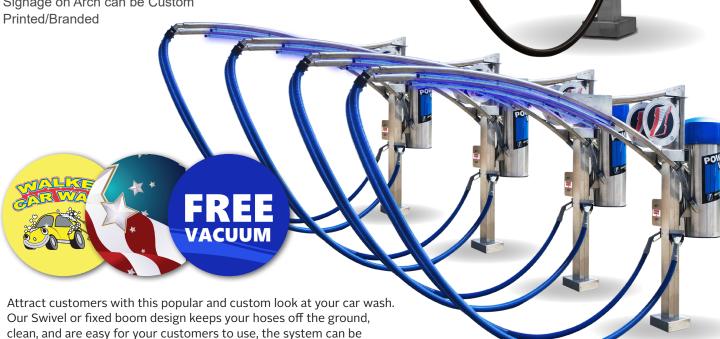

## **BRANDED**

Signage on Arch can be Custom

clean, and are easy for your customers to use, the system can be ordered in a dual or single boom configuration. IVS engineered our ARCH BAY VACUUM SYSTEMS out of Stainless Steel to last with time, be weatherproof and incredibly durable. The boom arm can swivel 180°, or it can be locked into a fixed position. Comes with LED lighting. Signage can be customized for your car washes branding. Vacuum can be controlled by a free vac push-button or a coin box.

## **ADJUSTABLE**

Boom(s) can Swivel 180° or can be **Fixed Stationary** 

#### **CUSTOMIZABLE**

LED Lighting, Coin Box or Free Vac timer Options

#### **DURABLE**

Constructed of Stainless Steel for Long Lasting Durability

#### SINGLE OR DUAL ARM

Order with One or Two Vacuum Arms

#### **FLEXIBILITY**

Connects to any IVS Vacuum or Central Vac System