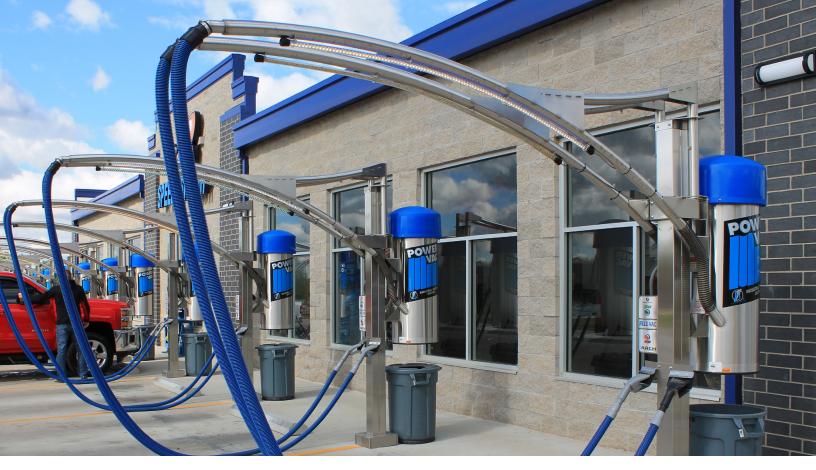

## **BRANDED**

Signage on Arch can be Custom

clean, and are easy for your customers to use, the system can be ordered in a dual or single boom configuration. IVS engineered our ARCH BAY VACUUM SYSTEMS out of Stainless Steel to last with time, be weatherproof and incredibly durable. The boom arm can swivel 180°, or it can be locked into a fixed position. Comes with LED lighting. Signage can be customized for your car washes branding. Vacuum can be controlled by a free vac push-button or a coin box.

## **ADJUSTABLE**

Boom(s) can Swivel 180° or can be **Fixed Stationary** 

#### **CUSTOMIZABLE**

LED Lighting, Coin Box or Free Vac timer Options

#### **DURABLE**

Constructed of Stainless Steel for Long Lasting Durability

#### SINGLE OR DUAL ARM

Order with One or Two Vacuum Arms

#### **FLEXIBILITY**

Connects to any IVS Vacuum or Central Vac System