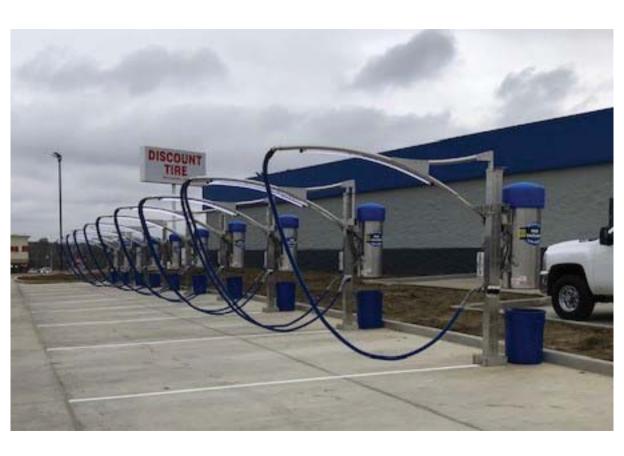

## **BRANDED**

Signage on Arch can be Custom

clean, and are easy for your customers to use, the system can be ordered in a dual or single boom configuration. IVS engineered our ARCH BAY VACUUM SYSTEMS out of Stainless Steel to last with time, be weatherproof and incredibly durable. The boom arm can swivel 180°, or it can be locked into a fixed position. Comes with LED lighting. Signage can be customized for your car washes branding. Vacuum can be controlled by a free vac push-button or a coin box.