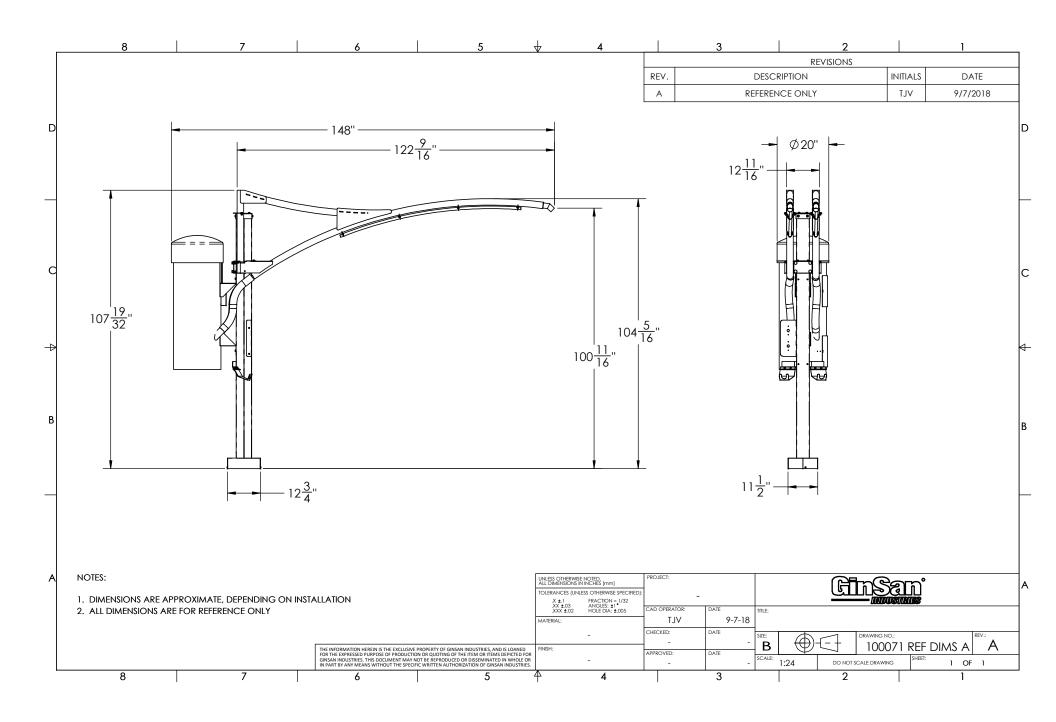

less Steel for Long Lasting Durability

## **ADJUSTABLE**

Boom(s) can Swivel 180° or can be **Fixed Stationary** 

#### **CUSTOMIZABLE**

LED Lighting, Coin Box or Free Vac timer Options

## **BRANDED**

Signage on Arch can be Custom



clean, and are easy for your customers to use, the system can be ordered in a dual or single boom configuration. IVS engineered our ARCH BAY VACUUM SYSTEMS out of Stainless Steel to last with time, be weatherproof and incredibly durable. The boom arm can swivel 180°, or it can be locked into a fixed position. Comes with LED lighting. Signage can be customized for your car washes branding. Vacuum can be controlled by a free vac push-button or a coin box.

**DIMENSIONS:** Boom Arm 120" long





## INDUSTRIAL VACUUM SYSTEMS

IVS-Vacuum.com | 800-968-8227