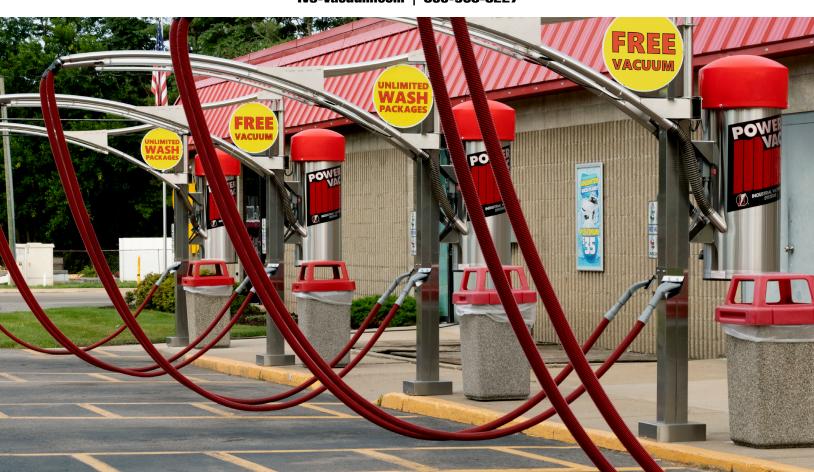

## **BRANDED**

Signage on Arch can be Custom

clean, and are easy for your customers to use, the system can be ordered in a dual or single boom configuration. IVS engineered our ARCH BAY VACUUM SYSTEMS out of Stainless Steel to last with time, be weatherproof and incredibly durable. The boom arm can swivel 180°, or it can be locked into a fixed position. Comes with LED lighting. Signage can be customized for your car washes branding. Vacuum can be controlled by a free vac push-button or a coin box.

**DIMENSIONS:** Boom Arm 120" long