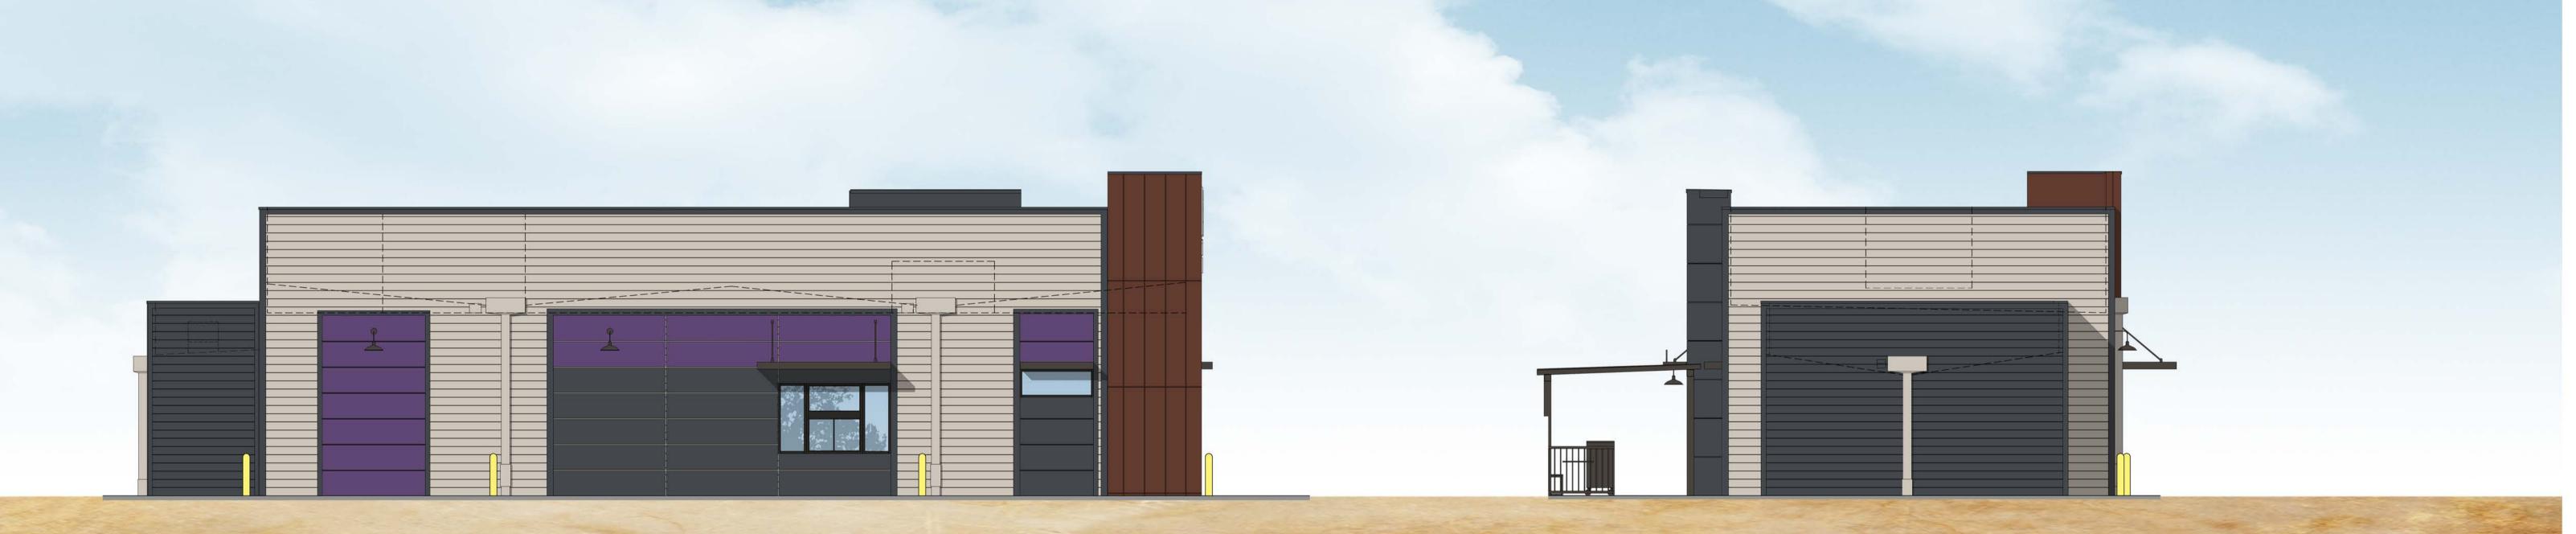

| MANUFACTURER      | MATERIAL SPEC                                                                     | COLOR                                                                                                                                                                                                                                                                                                                        |                                                                                                                                                                                                                                                                                                                                                                                                                                                                                                 |
|-------------------|-----------------------------------------------------------------------------------|------------------------------------------------------------------------------------------------------------------------------------------------------------------------------------------------------------------------------------------------------------------------------------------------------------------------------|-------------------------------------------------------------------------------------------------------------------------------------------------------------------------------------------------------------------------------------------------------------------------------------------------------------------------------------------------------------------------------------------------------------------------------------------------------------------------------------------------|
| JAMES HARDIE      | ARTISAN V-GROOVE RUSTIC 144"L<br>X 8.25" W; 7" EXPOSURE COMES<br>PRIMED FOR PAINT | PAINT SW7043 WORLDLY GRAY                                                                                                                                                                                                                                                                                                    |                                                                                                                                                                                                                                                                                                                                                                                                                                                                                                 |
| JAMES HARDIE      | REVEAL PANEL SYSTEM                                                               | PAINT SW7055 ENDURING BRONZE                                                                                                                                                                                                                                                                                                 |                                                                                                                                                                                                                                                                                                                                                                                                                                                                                                 |
| JAMES HARDIE      | 5/4" X 5.5" X 144" RUSTIC,<br>PRIMED FOR PAINT                                    | PAINT SW7055 ENDURING BRONZE                                                                                                                                                                                                                                                                                                 |                                                                                                                                                                                                                                                                                                                                                                                                                                                                                                 |
| OLD CASTLE        | SERIES 500 - WIDE STILE FOR<br>WINDOWS AND SERIES 500 - WIDE<br>STILE FOR DOORS   | DARK BRONZE                                                                                                                                                                                                                                                                                                                  |                                                                                                                                                                                                                                                                                                                                                                                                                                                                                                 |
| BY SIGN<br>VENDOR | 20                                                                                | DRYLAC POWDER COATING 038/60080<br>STATUARY BRONZE                                                                                                                                                                                                                                                                           |                                                                                                                                                                                                                                                                                                                                                                                                                                                                                                 |
| WESTERN<br>STATES | WESTERN REVEAL - NR<br>16" PANELS                                                 | CORTEN AZP RAW                                                                                                                                                                                                                                                                                                               |                                                                                                                                                                                                                                                                                                                                                                                                                                                                                                 |
|                   | JAMES HARDIE  JAMES HARDIE  JAMES HARDIE  OLD CASTLE  BY SIGN VENDOR  WESTERN     | JAMES HARDIE  ARTISAN V-GROOVE RUSTIC 144"L X 8.25" W; 7" EXPOSURE COMES PRIMED FOR PAINT  JAMES HARDIE  FEVEAL PANEL SYSTEM  JAMES HARDIE  5/4" X 5.5" X 144" RUSTIC, PRIMED FOR PAINT  OLD CASTLE  SERIES 500 - WIDE STILE FOR WINDOWS AND SERIES 500 - WIDE STILE FOR DOORS  BY SIGN VENDOR  WESTERN  WESTERN REVEAL - NR | JAMES HARDIE  ARTISAN V-GROOVE RUSTIC 144"L X 8.25" W; 7" EXPOSURE COMES PRIMED FOR PAINT  JAMES HARDIE  REVEAL PANEL SYSTEM  PAINT SW7043 WORLDLY GRAY PAINT SW7043 WORLDLY GRAY  PAINT SW7055 ENDURING BRONZE  PRIMED FOR PAINT  OLD CASTLE  SERIES 500 - WIDE STILE FOR WINDOWS AND SERIES 500 - WIDE STILE FOR DOORS  BY SIGN VENDOR  PAINT SW7055 ENDURING BRONZE  DARK BRONZE  DARK BRONZE  DRYLAC POWDER COATING 038/60080 STATUARY BRONZE  WESTERN  WESTERN REVEAL - NR  CORTEN AZP RAW |

| AREA                                 | MANUFACTURER | MATERIAL SPEC            | COLOR                     |  |
|--------------------------------------|--------------|--------------------------|---------------------------|--|
| AREA                                 | WANDFACTURER | WATERIAL SPEC            | COLOR                     |  |
| EXTERIOR HOLLOW METAL<br>DOOR        | -            | -                        | TB CUSTOM PURPLE          |  |
| DOWNSPOUT                            |              |                          | PAINT SW7043 WORLDLY GRAY |  |
| EXTERIOR METAL TRIM -<br>PARAPET CAP | AEP SPAN     | VINTAGE                  |                           |  |
| PARAPET BACK ROOFING                 | DUROLAST     | SINGLE-PLY ROOF MEMBRANE | TAN                       |  |
| EXTERIOR FIBER CEMENT<br>PANELS      | JAMES HARDIE | REVEAL PANEL SYSTEM      | TB CUSTOM PURPLE          |  |