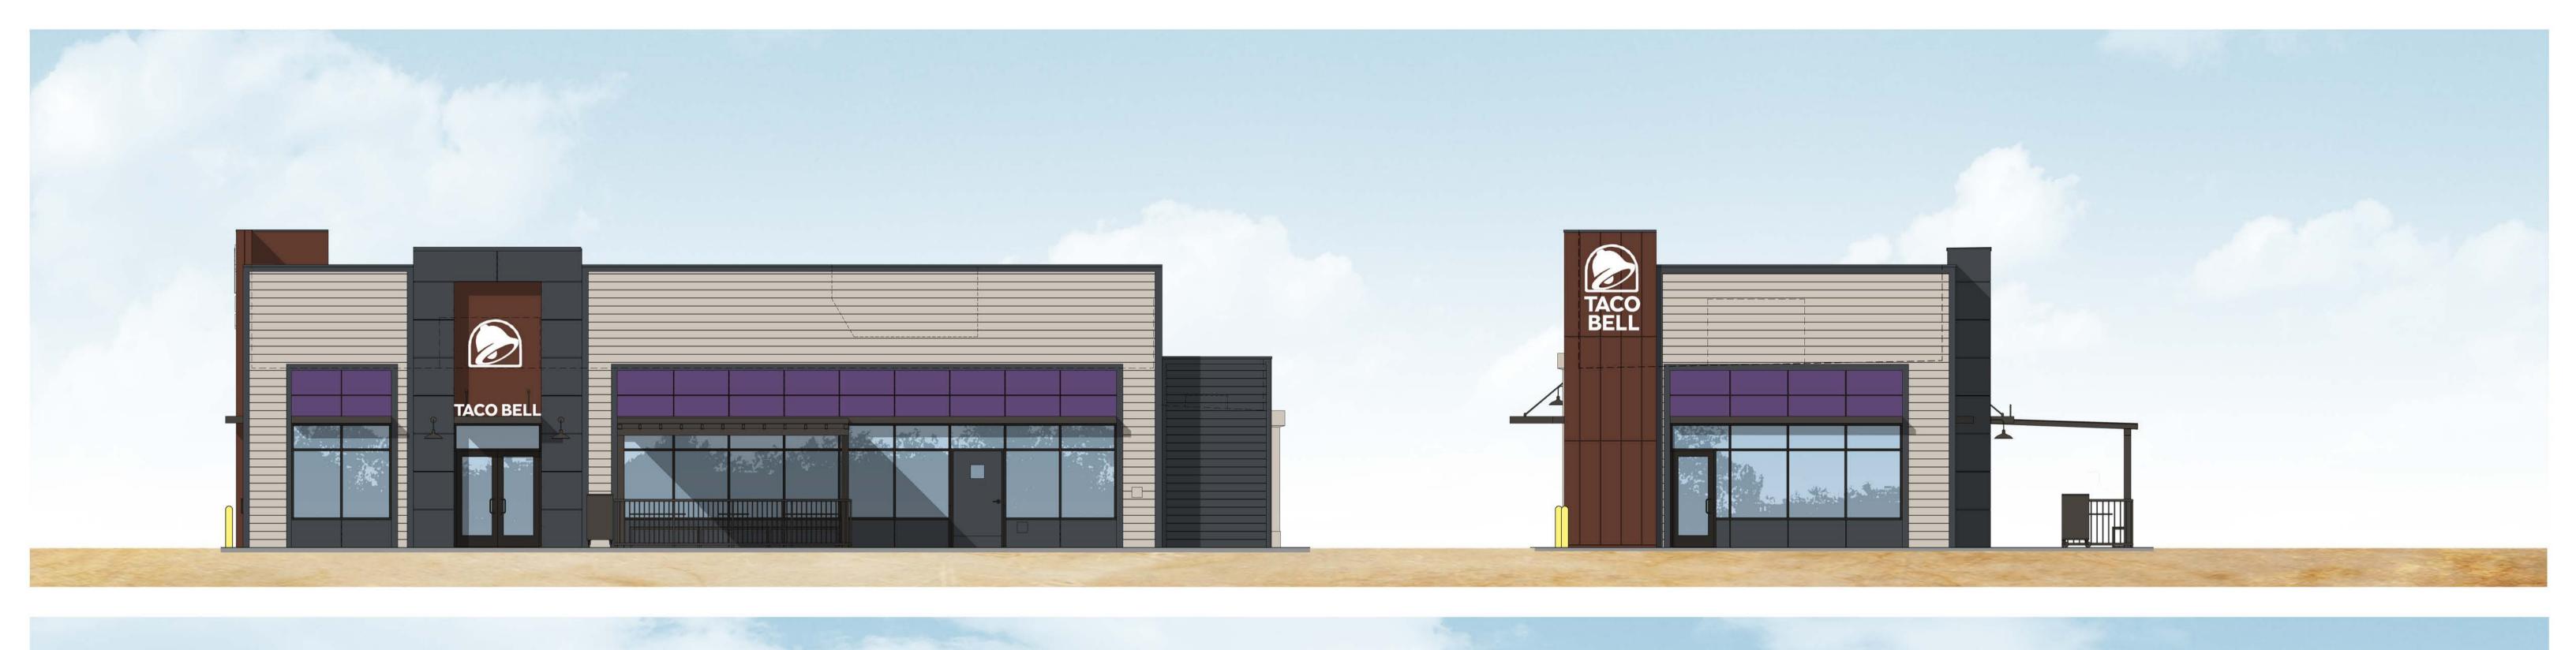

| MANUFACTURER      | MATERIAL SPEC                                                                     | COLOR                                                                                                                                                                                                                                                                                                                        |                                                                                                                                                                                                                                                                                                                                                                                                                                                                                                 |
|-------------------|-----------------------------------------------------------------------------------|------------------------------------------------------------------------------------------------------------------------------------------------------------------------------------------------------------------------------------------------------------------------------------------------------------------------------|-------------------------------------------------------------------------------------------------------------------------------------------------------------------------------------------------------------------------------------------------------------------------------------------------------------------------------------------------------------------------------------------------------------------------------------------------------------------------------------------------|
| JAMES HARDIE      | ARTISAN V-GROOVE RUSTIC 144"L<br>X 8.25" W; 7" EXPOSURE COMES<br>PRIMED FOR PAINT | PAINT SW7043 WORLDLY GRAY                                                                                                                                                                                                                                                                                                    |                                                                                                                                                                                                                                                                                                                                                                                                                                                                                                 |
| JAMES HARDIE      | REVEAL PANEL SYSTEM                                                               | PAINT SW7055 ENDURING BRONZE                                                                                                                                                                                                                                                                                                 |                                                                                                                                                                                                                                                                                                                                                                                                                                                                                                 |
| JAMES HARDIE      | 5/4" X 5.5" X 144" RUSTIC,<br>PRIMED FOR PAINT                                    | PAINT SW7055 ENDURING BRONZE                                                                                                                                                                                                                                                                                                 |                                                                                                                                                                                                                                                                                                                                                                                                                                                                                                 |
| OLD CASTLE        | SERIES 500 - WIDE STILE FOR<br>WINDOWS AND SERIES 500 - WIDE<br>STILE FOR DOORS   | DARK BRONZE                                                                                                                                                                                                                                                                                                                  |                                                                                                                                                                                                                                                                                                                                                                                                                                                                                                 |
| BY SIGN<br>VENDOR | 20                                                                                | DRYLAC POWDER COATING 038/60080<br>STATUARY BRONZE                                                                                                                                                                                                                                                                           |                                                                                                                                                                                                                                                                                                                                                                                                                                                                                                 |
| WESTERN<br>STATES | WESTERN REVEAL - NR<br>16" PANELS                                                 | CORTEN AZP RAW                                                                                                                                                                                                                                                                                                               |                                                                                                                                                                                                                                                                                                                                                                                                                                                                                                 |
|                   | JAMES HARDIE  JAMES HARDIE  JAMES HARDIE  OLD CASTLE  BY SIGN VENDOR  WESTERN     | JAMES HARDIE  ARTISAN V-GROOVE RUSTIC 144"L X 8.25" W; 7" EXPOSURE COMES PRIMED FOR PAINT  JAMES HARDIE  FEVEAL PANEL SYSTEM  JAMES HARDIE  5/4" X 5.5" X 144" RUSTIC, PRIMED FOR PAINT  OLD CASTLE  SERIES 500 - WIDE STILE FOR WINDOWS AND SERIES 500 - WIDE STILE FOR DOORS  BY SIGN VENDOR  WESTERN  WESTERN REVEAL - NR | JAMES HARDIE  ARTISAN V-GROOVE RUSTIC 144"L X 8.25" W; 7" EXPOSURE COMES PRIMED FOR PAINT  JAMES HARDIE  REVEAL PANEL SYSTEM  PAINT SW7043 WORLDLY GRAY PAINT SW7043 WORLDLY GRAY  PAINT SW7055 ENDURING BRONZE  PRIMED FOR PAINT  OLD CASTLE  SERIES 500 - WIDE STILE FOR WINDOWS AND SERIES 500 - WIDE STILE FOR DOORS  BY SIGN VENDOR  PAINT SW7055 ENDURING BRONZE  DARK BRONZE  DARK BRONZE  DRYLAC POWDER COATING 038/60080 STATUARY BRONZE  WESTERN  WESTERN REVEAL - NR  CORTEN AZP RAW |

| AREA                                 | MANUFACTURER | MATERIAL SPEC            | COLOR                     |  |
|--------------------------------------|--------------|--------------------------|---------------------------|--|
| AREA                                 | WANDFACTURER | WATERIAL SPEC            | COLOR                     |  |
| EXTERIOR HOLLOW METAL<br>DOOR        | -            | -                        | TB CUSTOM PURPLE          |  |
| DOWNSPOUT                            |              |                          | PAINT SW7043 WORLDLY GRAY |  |
| EXTERIOR METAL TRIM -<br>PARAPET CAP | AEP SPAN     | VINTAGE                  |                           |  |
| PARAPET BACK ROOFING                 | DUROLAST     | SINGLE-PLY ROOF MEMBRANE | TAN                       |  |
| EXTERIOR FIBER CEMENT<br>PANELS      | JAMES HARDIE | REVEAL PANEL SYSTEM      | TB CUSTOM PURPLE          |  |