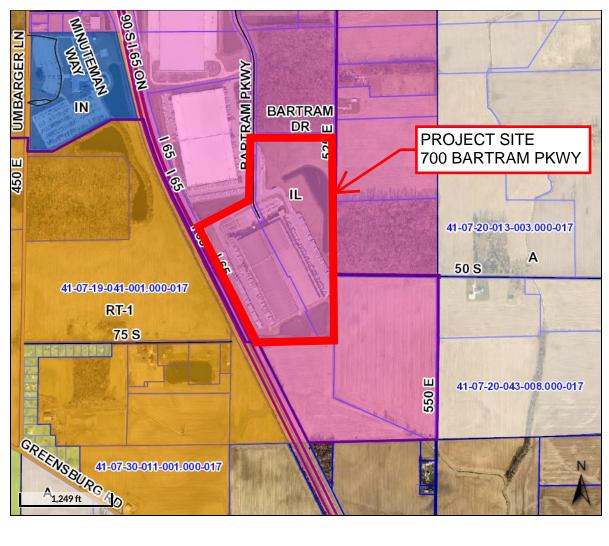

## Overview

| Cities                                 |
|----------------------------------------|
| Parcels                                |
| Roads                                  |
| — ACCESS RAMP                          |
| — HIGHWAY                              |
| INTERSTATE                             |
| — LOCAL                                |
| MAJOR ARTERIAL                         |
| — MAJOR                                |
| COLLECTOR                              |
| — MINOR ARTERIAL                       |
| MINOR COLLECTOR                        |
| — PRIVATE ROAD                         |
| Franklin Zoning                        |
| A, Agriculture                         |
| IBD, Industrial,                       |
| Business Dev                           |
| IG, INDUSTRIAL,                        |
| GENERAL                                |
| IL, Industrial, Light                  |
| IN, Institutional                      |
| MXC, Mixuse-Use,<br>Comm Center        |
| MXD, Mixuse-Use,<br>Downtown Center    |
| MXN, Mixuse-Use,<br>Neigh Center       |
| MXR, Mixuse-Use,<br>Reg Center         |
| PUD, Planned Unit Development          |
| RM, Residential,<br>Multi-Family       |
| RMH, Residential,<br>Manuf Home        |
| RR, Residential,<br>Rural              |
| RS-1, Residential,<br>Suburban         |
| RSN, Residential,<br>Suburban Neigh    |
| RT-1, Residential, Traditional         |
| RTN, Residential,<br>Traditional Neigh |

Legend

 Parcel ID
 41-07-21-041-012.000-017

 Sec/Twp/Rng
 S21

 Property Address
 700 E

FRANKLIN

District 017

**Brief Tax Description** SE S21 T12 R5

(Note: Not to be used on legal documents)