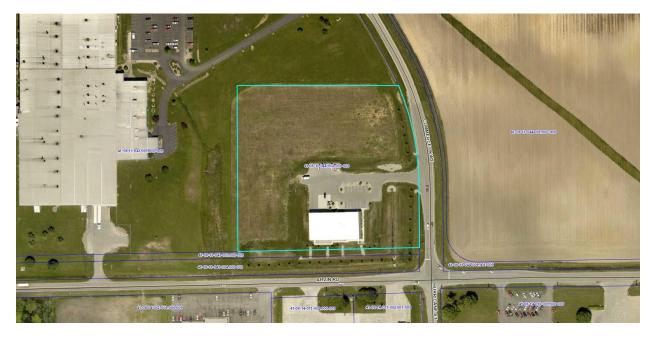

#### Location: 1400 Commerce Parkway

#### Summary:

1. <u>Characteristics of this location:</u>

Rapid Prototype has an offer on the property located at 1400 Commerce Parkway, pending approval of incentive offers. The existing facility is 12,000 square feet and they will build an additional 15,000 square foot building on the property. The total investment in real property will be\$1,920,000, with \$1,100,000 of that for the construction of the new building and improvements to the existing building.

#### 3. Characteristics of this project:

They are in negotiations with the current property owner of 1400 Commerce Parkway to purchase the property and existing building. They will add a 15,000 square foot building to the property as soon as construction is allowed to start.