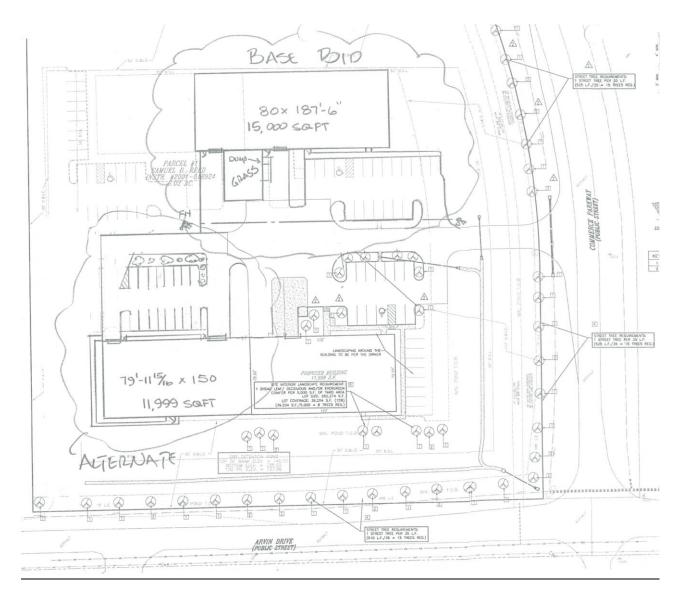

#### Summary:

1. <u>Characteristics of this location:</u>

Rapid Prototype has an offer on the property located at 1400 Commerce Parkway, pending approval of incentive offers. The existing facility is 12,000 square feet and they will build an additional 15,000 square foot building on the property. The total investment in real property will be\$1,920,000, with \$1,100,000 of that for the construction of the new building and improvements to the existing building.

#### 3. Characteristics of this project:

They are in negotiations with the current property owner of 1400 Commerce Parkway to purchase the property and existing building. They will add a 15,000 square foot building to the property as soon as construction is allowed to start.